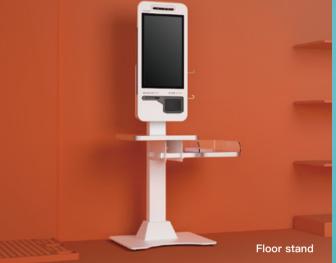

Wall mount: 36\*11\*82cm (WDH)
Floor stand: 71\*63\*166cm (WDH)

Ethernet

10/100/1000M Etherne self-adaptive

中

External interface

Micro-USB Debug Port USB TypeA port ×4

Printer

80-column thermal printer with automatic cutter Support 80mm OD paper rol Print speed up to 150mm/s

Wall mount: 17.6kg Floor stand: 64.8kg

Power supply

Input: AC100~240V