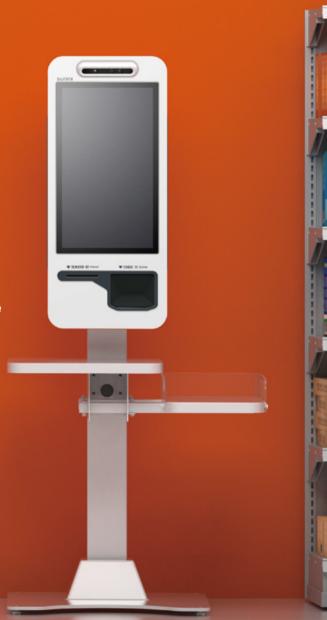

Wall mount: 36\*11\*82cm (WDH)
Floor stand: 71\*63\*166cm (WDH)

Ethernet

10/100/1000M Etherne self-adaptive

中

External interface

Micro-USB Debug Port USB TypeA port ×4

Printer

80-column thermal printer with automatic cutter Support 80mm OD paper rol Print speed up to 150mm/s

Wall mount: 17.6kg Floor stand: 64.8kg

Power supply

Input: AC100~240V