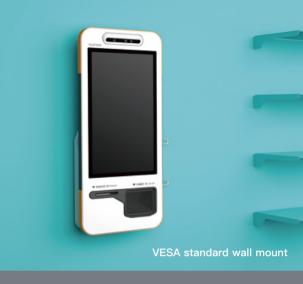

Wall mount: 36\*11\*82cm (WDH)
Floor stand: 71\*63\*166cm (WDH)

Ethernet

10/100/1000M Etherne self-adaptive

中

External interface

Micro-USB Debug Port USB TypeA port ×4

Printer

80-column thermal printer with automatic cutter Support 80mm OD paper rol Print speed up to 150mm/s

Wall mount: 17.6kg Floor stand: 64.8kg

Power supply

Input: AC100~240V