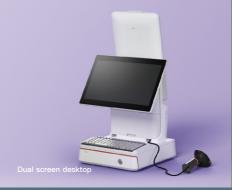

# Dimensions (WDH)

Single monitor: 300\*250\*590mm Wall-mounted: 265\*120\*680mm