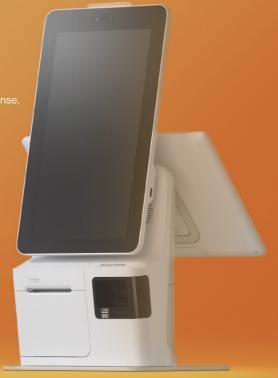

# SUNMI K2 MINI

- 15.6" Full HD touch screen with a wide view angle & sensitive response.

OS os

# Display

Portrait screen: 15.6" 1080x1920 FHD Multi touch Screen; Landscape(optional): 15.6" 1920x1080 FHD Multi touch Screen;

# Camera

3D structured light camera Support FR payment membership verification,etc.

## Printer

Thermal printer with automatic cutter Support 58/80mm OD paper roll Print speed up to 250mm/s (max)