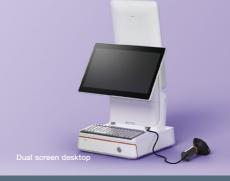

# Dimensions (WDH)

Single monitor: 300\*250\*590mm Wall-mounted: 265\*120\*680mm