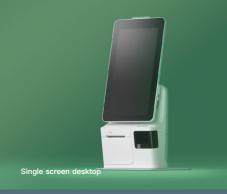

# Dimensions (WDH)

Single monitor: 300\*250\*590mm Wall-mounted: 265\*120\*680mm