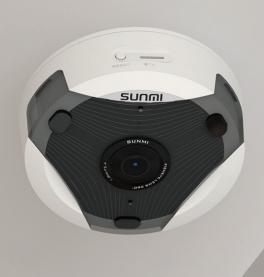

## SUNMI Store Sense Camera

- 360° panoramic

## SUNMI Store Sense Camera

Technical specifications

1.8 mm fisheye lens @F2.4

Minimum Illumination 4

0. 1Lux@F2.4 (Color) 0.01Lux@F2.4 (Black & White) 0Lux (IR ON)

Wide Dynamic Range

Up to 100dB when monitored in the indoor backlight environment